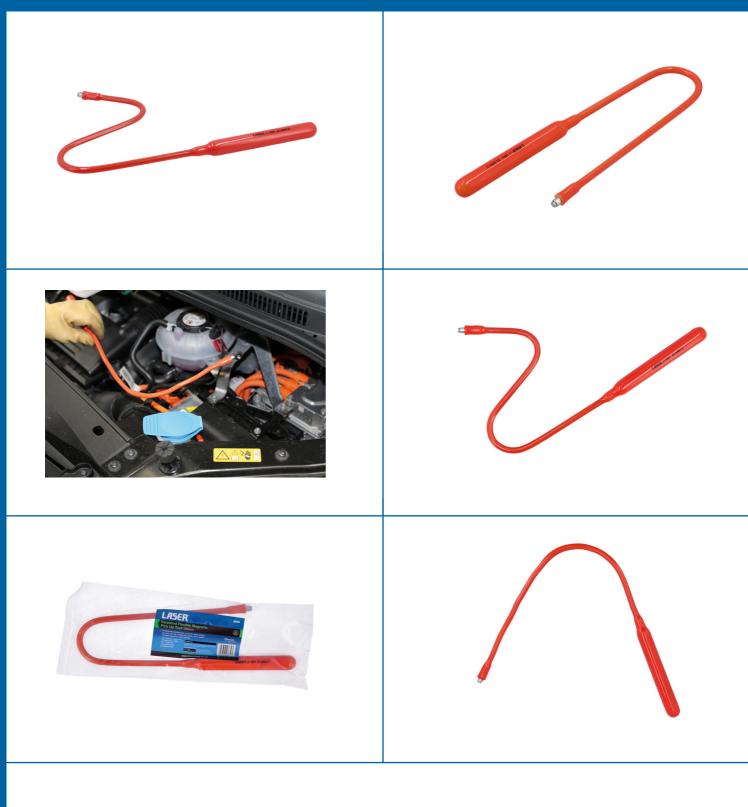

## **Insulated Flexible Magnetic Pick Up Tool 560mm**

A fully insulated magnetic pick-up tool, approved for live working up to 1000V AC / 1500V DC, ideal for hybrid and EV servicing and maintenance, IEC60900 certified. Featuring a magnetic head and a 400mm flexible shaft which can be bent into position allowing it to be used for the retrieval of components and fixings from confined, hard to reach vehicle areas. It's finished in a high visibility orange rubber coating for easier handling.

## **Additional Information**

- Insulated long handled pick up tool for safely picking up parts near high voltage live circuits, with a rubber moulded casing for easier handling.
- Total length: 560mm; Flexible shaft: 400mm long; 9mm diameter.
- Magnetic head: 5.1mm diameter, with 12.1mm diameter rubber shroud.
- Manufactured to IEC60900 standards, for safe operator use on live voltages up to 1000V AC / 1500V DC.
- NOTE: Use with caution. Whilst the operator is fully insulated from the working end of the tool, any metal object being picked up can still short across live circuits.