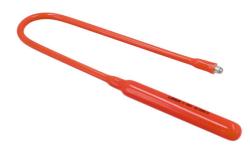

## **Insulated Flexible Magnetic Pick Up Tool 560mm**

A fully insulated magnetic pick-up tool, approved for live working up to 1000V AC / 1500V DC, ideal for hybrid and EV servicing and maintenance, IEC60900 certified. Featuring a magnetic head and a 400mm flexible shaft which can be bent into position allowing it to be used for the retrieval of components and fixings from confined, hard to reach vehicle areas. It's finished in a high visibility orange rubber coating for easier handling.

## **Additional Information**

- Insulated long handled pick up tool for safely picking up parts near high voltage live circuits, with a rubber moulded casing for easier handling.
- Total length: 560mm; Flexible shaft: 400mm long; 9mm diameter.
- Magnetic head: 5.1mm diameter, with 12.1mm diameter rubber shroud.
- Manufactured to IEC60900 standards, for safe operator use on live voltages up to 1000V AC / 1500V DC.
- NOTE: Use with caution. Whilst the operator is fully insulated from the working end of the tool, any metal object being picked up can still short across live circuits.